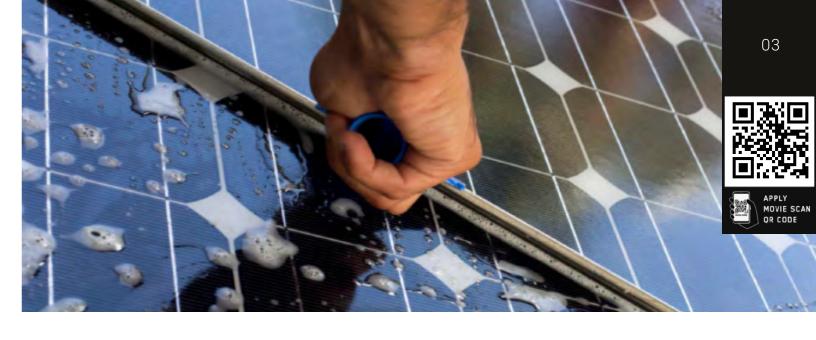

Safe to use

Easy to Apply

Safe for skin

Non-corrosive

Dissolves calcium magnesium and cement deposits

Application: Wet the surface, and wait 1 minute so that the calcium and magnesium can dissolve. Wipe away any residue and, if necessary, use our SOLC Scrub Cleaner to clean it more deeply.

airports, medical centers, schools & more.

Scrub Pretreatment Cleaner is a smooth rubbing compound, suitable for scrubbing solar glass and aluminium without scratching the surface.

Non-scratching

Applicator.