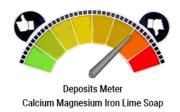

This fully biodegradable stain remover is made with a superior synergistic blend of environmentally friendly acids to boost cleaning performance and potential cost-savings. SOLB is ideal for removing mineral deposits from solar panel glass and aluminium.

- SUPB is anti-corrosion and safe to use on all hard surfaces.
- SUPB prevents the deposition of soap residue and can be used to dissolve limescale formed by hard water.
- GHS label: NO health hazard label or acute toxicity
- Readily biodegradable (OECD)

Safe to use

Easy to Apply

Safe for skin

Non-corrosive

Dissolves calcium magnesium and cement deposits

Application: Wet the surface, and wait 1 minute so that the calcium and magnesium can dissolve. Wipe away any residue and, if necessary, use our SOLC Scrub Cleaner to clean it more deeply.