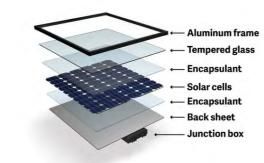

SOLE is an ultra long-lasting invisible surface coating which forms semi-permanent molecular bonds with the surface. The main function of treating hard surfaces with SOLE is to seal tiny pores, making it a smoother surface that will repel water and contaminants.

- Two simple steps: Clean with our Steril Cleaner and apply.
- Makes the surface much easier and quicker to clean, and the adhesion of dirt is reduced drastically.
- This coating has an outstanding hydrophobic effect, and the surface stays cleaner longer. Cleaning intervals as well as the formation of water spots will be greatly reduced.

Easy to apply

**Cut cleaning costs** 

Anti-water spot

Super hydrophobic Anti static

Self-cleaning Stays cleaner longer

Will last 12 wash cycles

NANO-CERAMIC® THE NEW GENERATION COATINGS NANO-CERAMIC.COM NANO-CERAMIC® THE NEW GENERATION COATINGS NANO-CERAMIC.COM