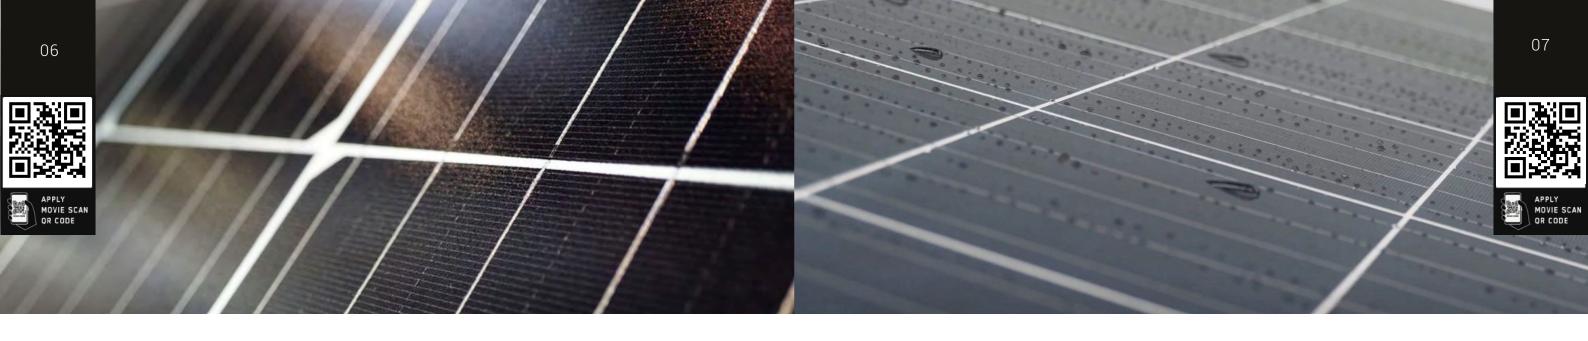

SOLE is an ultra long-lasting invisible surface coating which forms semi-permanent molecular bonds with the surface. The main function of treating hard surfaces with SOLE is to seal tiny pores, making it a smoother surface that will repel water and contaminants.

- Two simple steps: Clean with our Steril Cleaner and apply.
- Makes the surface much easier and quicker to clean, and the adhesion of dirt is reduced drastically.
- This coating has an outstanding hydrophobic effect, and the surface stays cleaner longer. Cleaning intervals as well as the formation of water spots will be greatly reduced.

Easy to apply

**Cut cleaning costs** 

Anti-water spot

Super hydrophobic Anti static

Self-cleaning Stays cleaner longer

Will last 12 wash cycles

NANO-CERAMIC® THE NEW GENERATION COATINGS NANO-CERAMIC.COM NANO-CERAMIC® THE NEW GENERATION COATINGS NANO-CERAMIC.COM