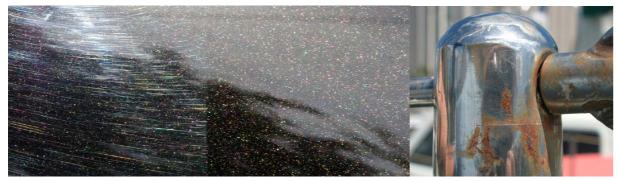

### What makes NANO-CERAMIC **Thin Film Coating so different?**

NANO-CERAMIC Thin Film Coating is more than 4 times stronger than factory paint finishes and can absorb damage that would otherwise affect the appearance and integrity of your paint. This extremely durable ceramic coating reduces swirl marks and light scratches while protecting and preserving factory gelcoats or paints.

Conventional paints like acrylic urethane are simply not strong enough.

NANO-CERAMIC Thin Film Coating is completely resistant to acidic environmental substances like bird droppings, bug residue, acid rain, and tree sap, unlike your yachts factory paint, which can be permanently etched and damaged by these substances. NANO-CERAMIC provides advanced protective barriers to your yacht body and hull surfaces, maintaining both high-gloss and matte finishes.

Clearcoat, Glass hull and body materials can be treated with one of our CERAMIC Thin Film Coatings. Restore the color and shine with advanced hydrophobic and UV protection. Even chrome, aluminum, and other metals can have added protection, as our coatings can withstand temperatures of over 1500°F