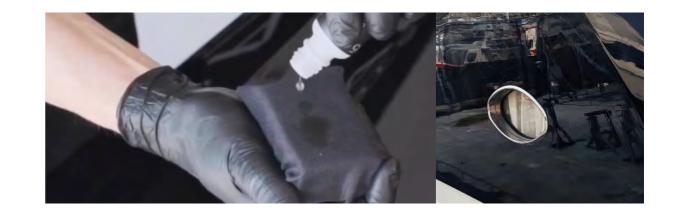

#### **IMPORTANT**:

Before you use a NANO-CERAMIC product, please make sure you wear suitable protection gear. We always recommend to use latex or nitrile gloves to make sure your hands are protected from any possible damage to your skin. Use a mask for extra safety.

#### APPLICATION OF SIO3-SIO5-MAX

Our coatings have best results on new on almost like new surfaces, we recommend to polish the surface if needed. Wear nitril gloves to clean the surface with our Steril Pretreatment Cleaner. (without wearing gloves, the oil from your hands may appear via the towel onto the surface)!!

Learn the right application technique > Watch and Study the Apply Video on the packaging (fragment **BASE COATING SIBC**)

Use nitril gloves! Remove the plastic inner closure from the bottle and put in the dripper. Shake bottle before use! We recommend to apply the surface in easy to handle segments of about 15"x 15"inch, following the panels shape and corner lines and use these lines for overlaps. Put 8-10 drops BASE COAT on the suede mini towel using the applicator block underneath, devide the coating properly by going 3 times over the same surface, wait till it lights up (+/- 25sec) and remove the residue carefully, and buff it lightly use a separate micro towel for this. Wait 2 hours before you continue with the application of one of our hydrophobic Top Coatings. After 2 hours BASE COAT is 80% cured and ready to receive one of our TOP COATINGS. After about 7 days the BASE COATING has been fully cured and is almost unremovable.

#### (fragment TOP COATING SI03-SI05-MAX)

Use nitril gloves! Remove the plastic inner closure from the bottle and put in the dripper. Shake the bottle before use! We recommend to apply the surface in easy to handle segments following the panel shape and corner lines and use these lines for overlaps. Put 6-8 drops 15"x 15"inch, (if start use more drops as the towel is otherwise too dry.) TOP COATING on the suede mini towel using the applicator block underneath. Start dividing it from out of the middle of the surface and keep spreading it arround by light pressure in criss-cross motions. until the product is evenly distributed. MOST IMPORTANT keep on doing this till no product residue is visible anymore. If you use too much coating and/or spreading it out from example one start position in a corner of a panel then you will not be able to divide it properly towards the other side and it will roll-up on each other and form a not equal layer. To use too much coating and not divide it equally is the second most critical point!! When you apply TOP COATING in this correct way, then there is no need to use a micro towel for polishing anymore.