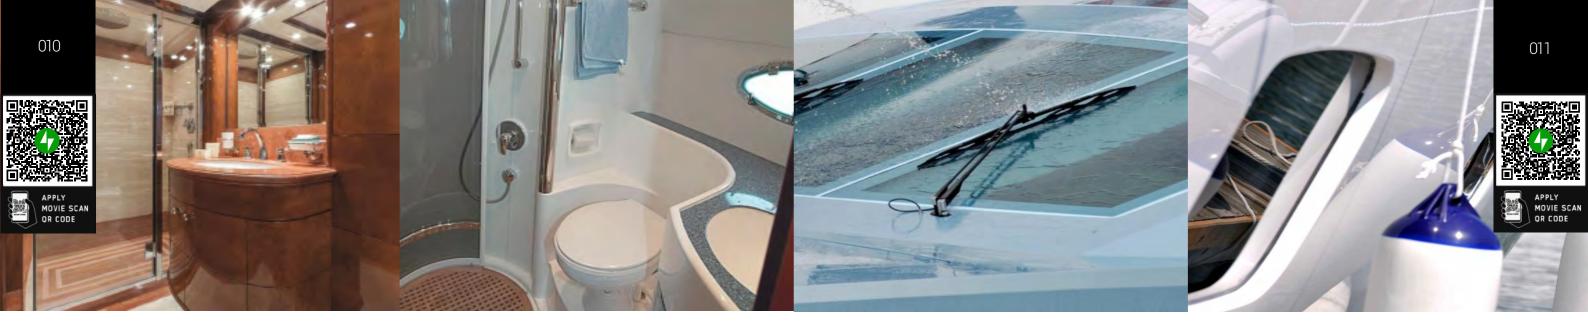

**Application field**: Shower places.

SIRP is an ultra long-lasting invisible surface coating which forms semi-permanent molecular bonds with the surface. The main function of treating hard surfaces with SIRP is to seal tiny pores, making it a smoother surface that will repel water and contaminants. This product is indispensable for bathrooms

**Application field**: Marine

Your yacht will stand out! These Kit-Sets contain all to make your yacht protected with a High-Tech ceramic layer.

- Two simple steps: Clean with our Steril Cleaner and Apply
- The original surface is protected against corrossion.
- Makes the surface anti scratch, much easier and quicker to clean, and the adhesion of dirt is reduced drastically.
- Promotes more hygienic surfaces.

**Application field**: Marine

Your yacht will stand out! These Kit-Sets contain all to make your yacht protected with a High-Tech ceramic layer

- Two simple steps: Clean with our Steril Cleaner and Apply
- The original surface is protected against corrossion.
- Makes the surface anti scratch, much easier and quicker to clean, and the adhesion of dirt is reduced drastically.
- · Promotes more hygienic surfaces.