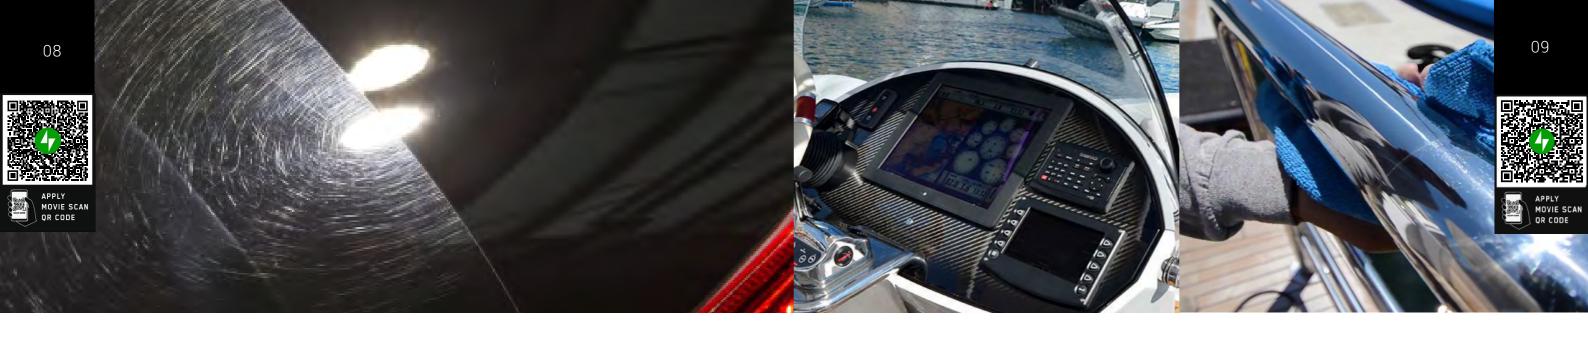

### What makes NANO-CERAMIC **Thin Film Coating so different?**

NANO-CERAMIC Thin Film Coating is more than 4 times stronger than factory paint finishes and can absorb damage that would otherwise affect the appearance and integrity of your paint. This extremely durable ceramic coating reduces swirl marks and light scratches while protecting and preserving factory gelcoats or paints.

Conventional paints like acrylic urethane are simply not strong enough.

NANO-CERAMIC Thin Film Coating is completely resistant to acidic environmental substances like bird droppings, bug residue, acid rain, and tree sap, unlike your yachts factory paint, which can be permanently etched and damaged by these substances. NANO-CERAMIC provides advanced protective barriers to your yacht body and hull surfaces, maintaining both high-gloss and matte finishes.

### What are the benefits of applying NANO-CERAMIC **Thin Film Coating?**

NANO-CERAMIC Thin Film Coating provides yachts with a superior, nearpermanent, clear coating that is resistant to chemical etching, harder than factory paint finishes, and able to greatly reduce swirl marks and fine scratches while leaving a superior, hydrophobic surface that is easier to clean and stays cleaner longer.

Clearcoat, Glass hull and body materials can be treated with one of our CERAMIC Thin Film Coatings. Restore the color and shine with advanced hydrophobic and UV protection. Even chrome, aluminum, and other metals can have added protection, as our coatings can withstand temperatures of over 1500°F