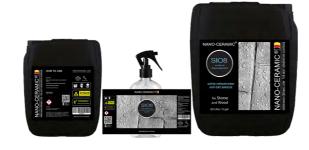

## SIO3 MAX GLOSS

### **Hull & Windshield Protection**

for gelcoat / glass / chrome

**Product ID** : SIO3150-MAX-GLOSS 3x1.7oz 10 Micron

 $\textbf{Consumption} \qquad : +/- \ 0.007oz/ft^2$ 

Reachable area : +/- 250ft² Body + 250ft² Windshield
Used for : Clearcoat, acrylic, glass, chrome

## SIO5 MAX MATTE

### **Hull & Windshield Protection**

for gelcoat / glass / chrome

**Product ID** : SIO5150-MAX-MATTE 3x1.7oz 5 Micron

**Consumption** :  $\pm$ /- 0.007oz/ft<sup>2</sup>

Reachable area : +/- 250ft² Body + 250ft² Windshield
Used for : Clearcoat, acrylic, glass, chrome